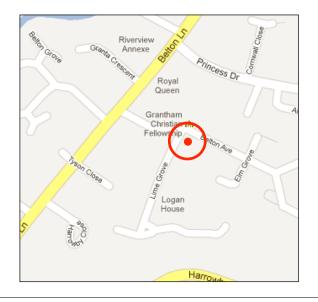

WE ARE LOCATED ON LIME GROVE, GRANTHAM.

**LIME GROVE** IS LOCATED OFF **BELTON AVENUE**, WHICH ITSELF IS LOCATED OFF **BELTON LANE**, GRANTHAM (NOT TO BE CONFUSED WITH BELTON LANE, GREAT GONERBY).

TRAVELING FROM GRANTHAM TOWN CENTRE, FOLLOW THE A607 TOWARDS SLEAFORD / LINCOLN, ALONG **MANTHORPE ROAD**. AT THE TRAFFIC LIGHTS ADJOINING **WYNDHAM PARK,** TURN RIGHT ONTO **BELTON LANE**. TRAVEL ALONG BELTON LANE FOR APPROXIMATELY 1/2 MILE. **BELTON AVENUE** IS THE THE **FIFTH TURNING ON THE RIGHT** (JUST BEFORE THE ROYAL QUEEN PH). TURN ONTO **BELTON AVENUE**. LIME GROVE IS THE FIRST TURNING ON THE RIGHT. LOGAN HOUSE IS THE FIRST PROPERTY ON THE LEFT HAND SIDE OF THE ROAD.