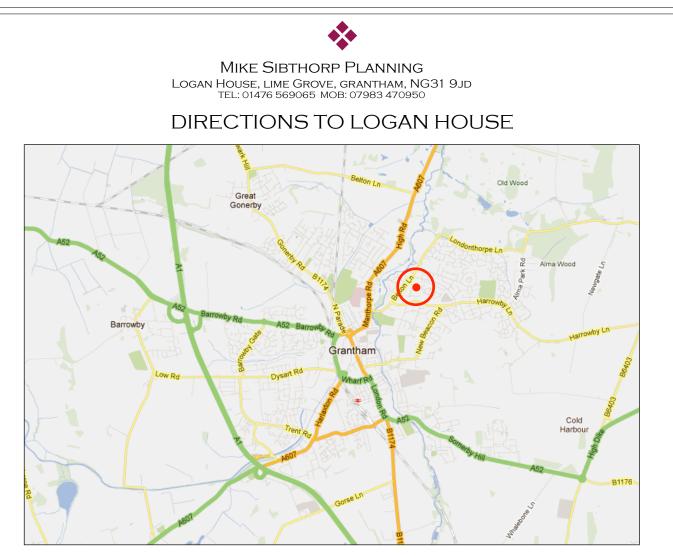

WE ARE LOCATED ON LIME GROVE, GRANTHAM.

**LIME GROVE** IS LOCATED OFF **BELTON AVENUE**, WHICH ITSELF IS LOCATED OFF **BELTON LANE**, GRANTHAM (NOT TO BE CONFUSED WITH BELTON LANE, GREAT GONERBY).

TRAVELING FROM GRANTHAM TOWN CENTRE, FOLLOW THE A607 TOWARDS SLEAFORD / LINCOLN, ALONG **MANTHORPE ROAD**. AT THE TRAFFIC LIGHTS ADJOINING **WYNDHAM PARK,** TURN RIGHT ONTO **BELTON LANE**. TRAVEL ALONG BELTON LANE FOR APPROXIMATELY 1/2 MILE. **BELTON AVENUE** IS THE THE **FIFTH TURNING ON THE RIGHT** (JUST BEFORE THE ROYAL QUEEN PH). TURN ONTO **BELTON AVENUE**. LIME GROVE IS THE FIRST TURNING ON THE RIGHT. LOGAN HOUSE IS THE FIRST PROPERTY ON THE LEFT HAND SIDE OF THE ROAD.